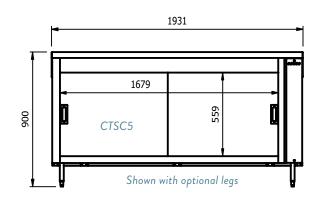

## **Options:**

- Door Locks
- Legs with adjustable for height feet

| Centre Table<br>Modes | Wall bench<br>Modes | Weight (kg) | L x D x H<br>(mm)                 | Height to<br>worktop |
|-----------------------|---------------------|-------------|-----------------------------------|----------------------|
| CTSC2                 | WBSC2               | 53          | 823 x 650 x 900 (wall bench 950)  | 900mm                |
| CTSC3                 | WBSC3               | 68          | 1151 x 650 x 900 (wall bench 950) | 900mm                |
| CTSC4                 | WBSC4               | 85          | 1479 x 650 x 900 (wall bench 950) | 900mm                |
| CTSC5                 | WBSC5               | 101         | 1807 x 650 x 900 (wall bench 950) | 900mm                |

## **Cupboard Capacity:**

| Model  | 10" plated meals Stacked using plate covers | 10" plates stacked | Usable internal<br>length & depth | Usable shelf<br>height<br>top / bottom | GN pans<br>side by side<br>150mm deep |
|--------|---------------------------------------------|--------------------|-----------------------------------|----------------------------------------|---------------------------------------|
| Size 2 | 25 covers / meals                           | 95                 | 695mm / 559mm                     | 195mm / 210mm                          | 4                                     |
| Size 3 | 35 covers / meals                           | 133                | 1023mm / 559mm                    | 195mm / 210mm                          | 6                                     |
| Size 4 | 50 covers / meals                           | 190                | 1351mm / 559mm                    | 195mm / 210mm                          | 8                                     |
| Size 5 | 60 covers / meals                           | 228                | 1679mm / 559mm                    | 195mm / 210mm                          | 10                                    |