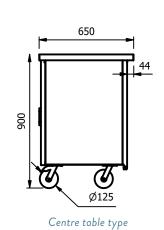

# Wall Bench & Centre Tables Cupboards

Mobile for easy cleaning with an option for static legs.

Tops are manufactured from type 304 satin polished stainless steel with 40mm turn down. The wall bench models have a 50mm up-stand.

The inside of the units are fitted with bright polished stainless steel for ease of cleaning, there is an adjustable mid shelf.

## **Options:**

- Door Locks
- Legs with adjustable for height feet

| Centre Table<br>Modes | Wall bench<br>Modes | Weight (kg) | L x D x H<br>(mm)                 | Height to<br>worktop |
|-----------------------|---------------------|-------------|-----------------------------------|----------------------|
| CTSC2                 | WBSC2               | 53          | 823 x 650 x 900 (wall bench 950)  | 900mm                |
| CTSC3                 | WBSC3               | 68          | 1151 x 650 x 900 (wall bench 950) | 900mm                |
| CTSC4                 | WBSC4               | 85          | 1479 x 650 x 900 (wall bench 950) | 900mm                |
| CTSC5                 | WBSC5               | 101         | 1807 x 650 x 900 (wall bench 950) | 900mm                |