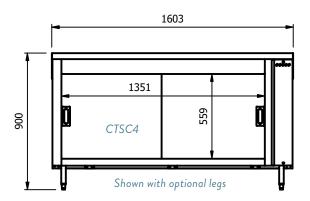

## **Options:**

- Door Locks
- Legs with adjustable for height feet

| Centre Table<br>Modes | Wall bench<br>Modes | Weight (kg) | L x D x H<br>(mm)                 | Height to<br>worktop |
|-----------------------|---------------------|-------------|-----------------------------------|----------------------|
| CTSC2                 | WBSC2               | 53          | 823 x 650 x 900 (wall bench 950)  | 900mm                |
| CTSC3                 | WBSC3               | 68          | 1151 x 650 x 900 (wall bench 950) | 900mm                |
| CTSC4                 | WBSC4               | 85          | 1479 x 650 x 900 (wall bench 950) | 900mm                |
| CTSC5                 | WBSC5               | 101         | 1807 x 650 x 900 (wall bench 950) | 900mm                |

## **Cupboard Capacity:**

| Model  | 10" plated meals Stacked using plate covers | 10" plates stacked | Usable internal<br>length & depth | Usable shelf<br>height<br>top / bottom | GN pans<br>side by side<br>150mm deep |
|--------|---------------------------------------------|--------------------|-----------------------------------|----------------------------------------|---------------------------------------|
| Size 2 | 25 covers / meals                           | 95                 | 695mm / 559mm                     | 195mm / 210mm                          | 4                                     |
| Size 3 | 35 covers / meals                           | 133                | 1023mm / 559mm                    | 195mm / 210mm                          | 6                                     |
| Size 4 | 50 covers / meals                           | 190                | 1351mm / 559mm                    | 195mm / 210mm                          | 8                                     |
| Size 5 | 60 covers / meals                           | 228                | 1679mm / 559mm                    | 195mm / 210mm                          | 10                                    |