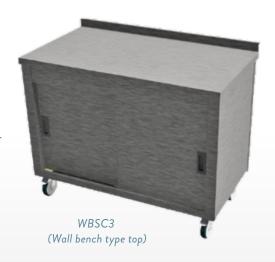

# Wall Bench & Centre Tables Cupboards

Mobile for easy cleaning with an option for static legs.

Tops are manufactured from type 304 satin polished stainless steel with 40mm turn down. The wall bench models have a 50mm up-stand.

The inside of the units are fitted with bright polished stainless steel for ease of cleaning, there is an adjustable mid shelf.

## **Options:**

- Door Locks
- Legs with adjustable for height feet

| Centre Table<br>Modes | Wall bench<br>Modes | Weight (kg) | L x D x H<br>(mm)                 | Height to<br>worktop |
|-----------------------|---------------------|-------------|-----------------------------------|----------------------|
| CTSC2                 | WBSC2               | 53          | 823 x 650 x 900 (wall bench 950)  | 900mm                |
| CTSC3                 | WBSC3               | 68          | 1151 x 650 x 900 (wall bench 950) | 900mm                |
| CTSC4                 | WBSC4               | 85          | 1479 x 650 x 900 (wall bench 950) | 900mm                |
| CTSC5                 | WBSC5               | 101         | 1807 x 650 x 900 (wall bench 950) | 900mm                |