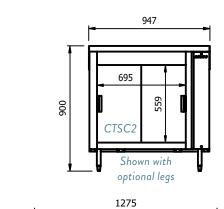

## **Options:**

- Door Locks
- Legs with adjustable for height feet

| Centre Table<br>Modes | Wall bench<br>Modes | Weight (kg) | L x D x H<br>(mm)                 | Height to<br>worktop |
|-----------------------|---------------------|-------------|-----------------------------------|----------------------|
| CTSC2                 | WBSC2               | 53          | 823 x 650 x 900 (wall bench 950)  | 900mm                |
| CTSC3                 | WBSC3               | 68          | 1151 x 650 x 900 (wall bench 950) | 900mm                |
| CTSC4                 | WBSC4               | 85          | 1479 x 650 x 900 (wall bench 950) | 900mm                |
| CTSC5                 | WBSC5               | 101         | 1807 x 650 x 900 (wall bench 950) | 900mm                |

## **Cupboard Capacity:**

| Model  | 10" plated meals Stacked using plate covers | 10" plates stacked | Usable internal<br>length & depth | Usable shelf<br>height<br>top / bottom | GN pans<br>side by side<br>150mm deep |
|--------|---------------------------------------------|--------------------|-----------------------------------|----------------------------------------|---------------------------------------|
| Size 2 | 25 covers / meals                           | 95                 | 695mm / 559mm                     | 195mm / 210mm                          | 4                                     |
| Size 3 | 35 covers / meals                           | 133                | 1023mm / 559mm                    | 195mm / 210mm                          | 6                                     |
| Size 4 | 50 covers / meals                           | 190                | 1351mm / 559mm                    | 195mm / 210mm                          | 8                                     |
| Size 5 | 60 covers / meals                           | 228                | 1679mm / 559mm                    | 195mm / 210mm                          | 10                                    |