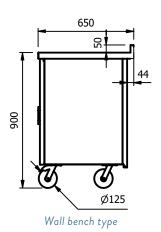

# Wall Bench & Centre Tables Cupboards

Mobile for easy cleaning with an option for static legs.

Tops are manufactured from type 304 satin polished stainless steel with 40mm turn down. The wall bench models have a 50mm up-stand.

The inside of the units are fitted with bright polished stainless steel for ease of cleaning, there is an adjustable mid shelf.

## **Options:**

- Door Locks
- Legs with adjustable for height feet

| Centre Table<br>Modes | Wall bench<br>Modes | Weight (kg) | L x D x H<br>(mm)                 | Height to<br>worktop |
|-----------------------|---------------------|-------------|-----------------------------------|----------------------|
| CTSC2                 | WBSC2               | 53          | 823 x 650 x 900 (wall bench 950)  | 900mm                |
| CTSC3                 | WBSC3               | 68          | 1151 x 650 x 900 (wall bench 950) | 900mm                |
| CTSC4                 | WBSC4               | 85          | 1479 x 650 x 900 (wall bench 950) | 900mm                |
| CTSC5                 | WBSC5               | 101         | 1807 x 650 x 900 (wall bench 950) | 900mm                |