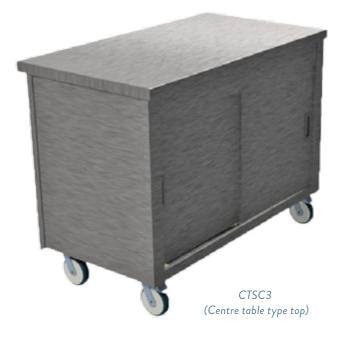

# Wall Bench & Centre Tables Cupboards

Mobile for easy cleaning with an option for static legs.

Tops are manufactured from type 304 satin polished stainless steel with 40mm turn down. The wall bench models have a 50mm up-stand.

The inside of the units are fitted with bright polished stainless steel for ease of cleaning, there is an adjustable mid shelf.

## **Options:**

- Door Locks
- Legs with adjustable for height feet

| Centre Table<br>Modes | Wall bench<br>Modes | Weight (kg) | L x D x H<br>(mm)                 | Height to<br>worktop |
|-----------------------|---------------------|-------------|-----------------------------------|----------------------|
| CTSC2                 | WBSC2               | 53          | 823 x 650 x 900 (wall bench 950)  | 900mm                |
| CTSC3                 | WBSC3               | 68          | 1151 x 650 x 900 (wall bench 950) | 900mm                |
| CTSC4                 | WBSC4               | 85          | 1479 x 650 x 900 (wall bench 950) | 900mm                |
| CTSC5                 | WBSC5               | 101         | 1807 x 650 x 900 (wall bench 950) | 900mm                |