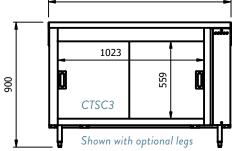

## **Options:**

- Door Locks
- Legs with adjustable for height feet

| Centre Table<br>Modes | Wall bench<br>Modes | Weight (kg) | L x D x H<br>(mm)                 | Height to<br>worktop |
|-----------------------|---------------------|-------------|-----------------------------------|----------------------|
| CTSC2                 | WBSC2               | 53          | 823 x 650 x 900 (wall bench 950)  | 900mm                |
| CTSC3                 | WBSC3               | 68          | 1151 x 650 x 900 (wall bench 950) | 900mm                |
| CTSC4                 | WBSC4               | 85          | 1479 x 650 x 900 (wall bench 950) | 900mm                |
| CTSC5                 | WBSC5               | 101         | 1807 x 650 x 900 (wall bench 950) | 900mm                |

## **Cupboard Capacity:**

| Model  | 10" plated meals Stacked using plate covers | 10" plates stacked | Usable internal<br>length & depth | Usable shelf<br>height<br>top / bottom | GN pans<br>side by side<br>150mm deep |
|--------|---------------------------------------------|--------------------|-----------------------------------|----------------------------------------|---------------------------------------|
| Size 2 | 25 covers / meals                           | 95                 | 695mm / 559mm                     | 195mm / 210mm                          | 4                                     |
| Size 3 | 35 covers / meals                           | 133                | 1023mm / 559mm                    | 195mm / 210mm                          | 6                                     |
| Size 4 | 50 covers / meals                           | 190                | 1351mm / 559mm                    | 195mm / 210mm                          | 8                                     |
| Size 5 | 60 covers / meals                           | 228                | 1679mm / 559mm                    | 195mm / 210mm                          | 10                                    |